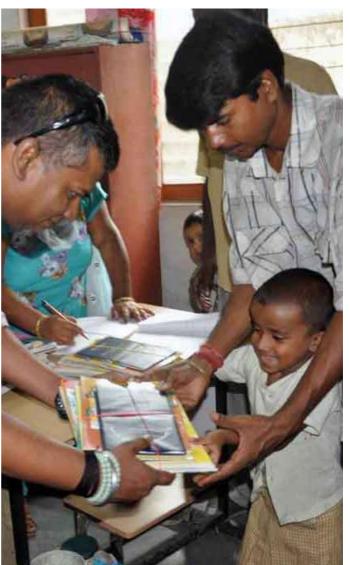

Being a grassroots organization PSF understand this emotional concern of poor students and launch this program with aim to provide all the essential requirements as like:- School Dress , Stationery, Lunch box, Water bottle, School bag, Books & Notebooks etc to poor students learning at various Govt. Affiliated Schools in Delhi & NCR. This projects started in April-2013 & till March-2023 about 1, 80,000 children get benefit of this initiative.

### Child AID:-

PSF is dedicated in to providing opportunity for poor students around the India through educational scholarships. We always gave preference to support deserving children for their education in every manner weather it is for school fee or learning material. We also sponsor different School running at slums for required items to

PSF worked as pipeline in between donor & the students. We verify the financial & educational status of students & appeal to donors to adopt the child to support for school fee as per their convenience directly to school or through PSF if the donor required Tax Receipt under 80G. We are thankful to our 800 Donor who attached with us and from April-2016 to March-2023 continuously supporting education of 1300 children through us.