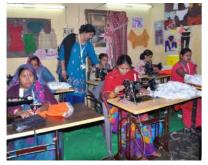

Under project सक्षमनारी,सशक्तसमाज, PSF empower poor girls & women with Tailoring Skills. The objectives of this program are to alleviate poverty, increase sustainability, reduce vulnerability, and improve capacity building and overall development of the women members leading to the holistic empowerment of women. From April-2015 to March-2023 about 889 girls get benefit of this project and now are playing an important role in wellness of their families with respect.