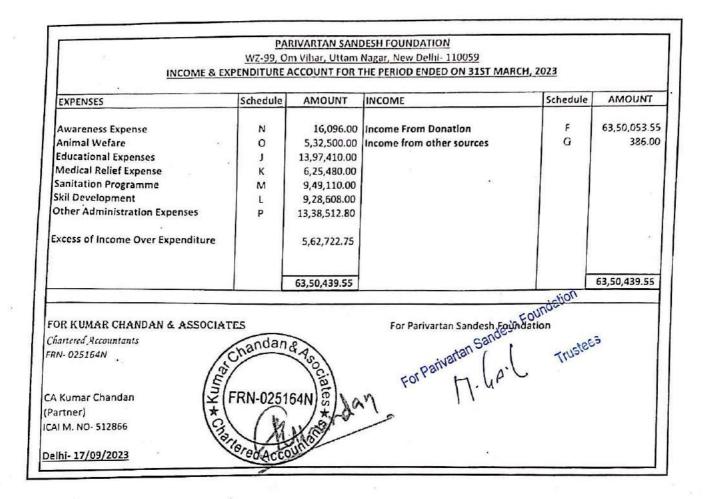

6.215.90.55</u> on <u>25/10/2023 02:27:38 PM</u> Dsc SI.No and issuer ,<u>C=IN,O=Verasys Technologies Pvt Ltd.,OU=Certifying Authority</u>



#### PARIVARTAN SANDESH FOUNDATION WZ-99, Om Vihar, Uttam Nagar, New Delhi- 110059 BALANCE SHEET AS ON 31ST MARCH, 2023 LIABILITIES Schedules AMOUNT ASSETS Schedules AMOUNT **RESERVE & SURPLUS** A 26,23,658.79 FIXED ASSETS D 9,55,604.69 LOANS LIABILITIES B 2,66,246.00 LOANS & ADVANCES E 2,49,980.00 CURRENT LIABILITIES С 4,33,665.00 CASH & BANK BALANCES E 21,17,985.10 & PROVISIONS 33,23,569.79 33,23,569.79 FOR KUMAR CHANDAN & ASSOCIATES For Parivartan Sandesh Foundation chandan& Chartered Accountants For Parivartan Sandesi Foundation r Kumar FRN- 025164N . LA' FRN-025164 0 \* CA Kumar Chandan Trustees (Partner) ICAI M. NO- 512866 Delhi- 17/09/2023









TUSEES

| Acknowledg    | pement Number:438463220251023 Date of fil                                                                                                                                                                                  | ling : 25-Oct-2023