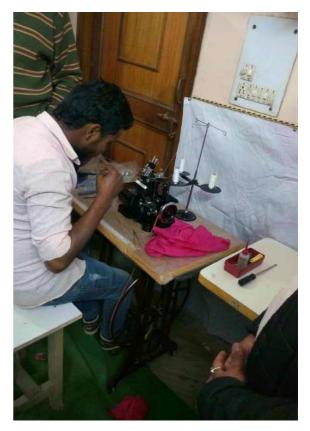

Under project सक्षमनारी,सशक्तसमाज, PSF empower poor girls & women with Tailoring Skills. The objectives of this program are to alleviate poverty, increase sustainability, reduce vulnerability, and improve capacity building and overall development of the women members leading to the holistic empowerment of women. From April-2015 to March-2023 about 889 girls get benefit of this project and now are playing an important role in wellness of their families with respect.