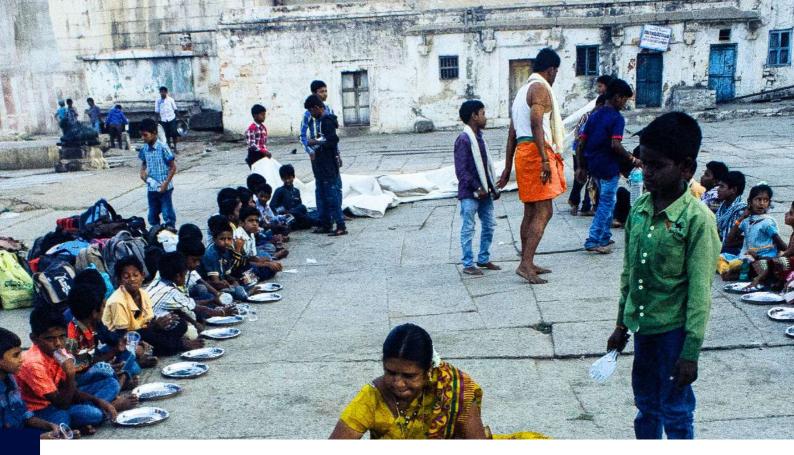

### **Energizing Education:** -

Until recently, students required stationery which was basically the pens, paper, notebooks, diaries, envelopes and other office supplies. Earlier, it was limited to all the standard supplies only but nowadays, times have changed. Stationary has been transformed into something beautiful and unique. Designed in a way that can attract children and give them a sense of belonging. This modernization has made stationery items expensive. Due to which poor students who are unable to buy them get depressed which impact their studies.

Being a grassroots organization PSF understand this emotional concern of poor students and launch this program with aim to provide all the essential requirements as like:- School Dress , Stationery, Lunch box, Water bottle, School bag, Books & Notebooks etc to poor students learning at various Govt. Affiliated Schools in Delhi & NCR. This projects started in April-2013 & till March-2023 about 1, 80,000 children get benefit of this initiative.