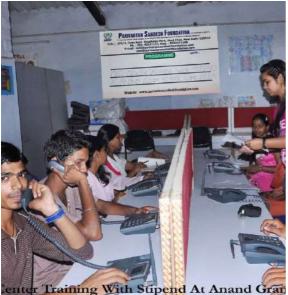

### सक्षमनारी,सशक्तसमाज

Poverty is widely understood as the condition of living on an income below a certain minimum threshold. Individual countries generally have their own poverty lines, based on a basket of 'essential' goods, including the cost in that country of obtaining 2100 calories, a minimum for healthy functioning. Poverty also relates, however, to other deprivations such as poor health, lack of education, vulnerability, exposure to risk and powerlessness. The main cause that could be identified behind this problem is the high rate of unemployment and lack of job opportunities for poor and one best initiative to unemployment is to provide the unemployed with more skills through training and capacity building.

Skills development can play an important role in reducing poverty. Skills, from basic skills such as literacy and numeric, to vocational skills which equip individuals for practical work, to high level research and development skills, can all contribute to lifting individuals out of poverty by improving access to work and productivity and fostering national economic growth.

Under project सक्षमनारी,सशक्तसमाज, PSF empower poor girls & women with Tailoring Skills. The objectives of this program are to alleviate poverty, increase sustainability, reduce vulnerability, and improve capacity building and overall development of the women members leading to the holistic empowerment of women. From April-2015 to March-2023 about 889 girls get benefit of this project and now are playing an important role in wellness of their families with respect.

The only way to tackle with this situation is to focus on Skills Development of uneducated people so they must have resource to generate income for their family survival. Understanding the need of skills development, PSF providing Communication Skills Development Course & Basic Computer Skills course to poor & less educated boys & girls at PSF center under project Spreading Dignity. From April-2015 to March-2023 PSF had reached about 1674beneficiaries under this project and most of them obtained employment in those fields.