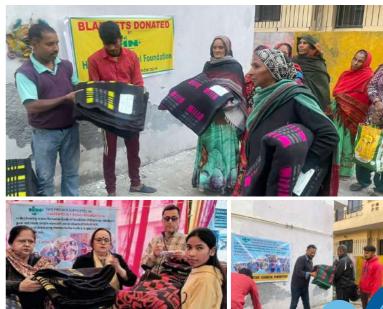

### THANKS NOTE DEAR HAMDARD INTERNATIONAL FOUNDATION

Time and again, you've demonstrated your unwavering commitment to PSF. From all of us here, we wanted to extend a heartfelt thank you for your continued dedication over the years. Your steadfast support has been instrumental in achieving our mission of protecting under-privileged people from bone frozen winters by distrusting Blankets. Under this drive every year we organized small events at various locations of Delhi & NCR slums from December to January. Your support has to about 3500 people through this initiative.

The long-term impact you've made cannot be overstated. To highlight just one of countless instances: Your Recent Support in March-2023 has supported about 28000 poor girls & women with free of cost Sanitary Napkins to protect from various infections due to poor sanitation methods during periods.

Your continued trust and partnership with PSF help sustain our endeavors, and for that, we are eternally grateful.

Once again, thank you for your enduring belief in our mission. With supporters like you by our side, we remain confident and motivated in our journey toward bringing positive changes into lives of needy people THIS PROJECT SUPPORTED BY (HAMDARD NATIONAL FOUNDATION) freezing winter Parivartan Sandesh Foundation (PSF) provides blankets to and needy people especially senior citizens of Delhi & NCR. notive of distributing blankets to the needy is to spread the massage of athy and love.