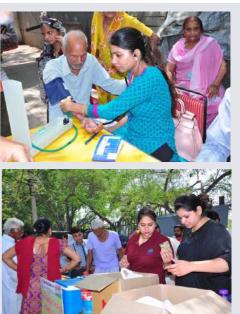

### Health for all

**HEALTH for ALL:-** Parivartan Sandesh Foundation(PSF) provides an absolute caring approach by delivering extensive primary health care services to the most dispossessed and impoverished communities who doesn't have a stable living and their socio-economic conditions doesn't allow them to have a proper access to a regular medical provider. Our Mobile health care dispensary reaches the most poverty-stricken slums of Delhi, aiming to offer a continuous care to the patients.

PSF unites with **INDRADHANUSH** CHARITABLE DISPENSARY at Nyaykhand-3, Indirapuram, Ghaziabad, U.P, to provide complete primary health care needs to indigent population at all stages of life from infant to senior age with a prime focus on infants, children, pregnant women & senior citizen's health care by facilitating free check-up & medicines under supervision of a MBBS Doctor. Along with Primary health needs this project provide free of cost medicines for Diabetes & B.P to about 1200 senior citizens every month and about 300 patients get assistance for primary health check-ups.

Our small scale grassroots level health awareness programs can improve health outcomes in a wide range of areas through community education and applied research. We are committed to preventive healthcare, ending preventable child and maternal deaths, promote intake of nutritious food, and protecting communities from infectious diseases. The social determinants like knowledge, attitudes, social and cultural norms, and behaviors too play an important role in health at the individual, family, and community levels. These social and behavior change interventions, complement and enhance the role played by accessible public health services, such as counseling, testing, and treatment; provision of antenatal care; or provision of family planning services. Under this program PSF reach about 175000 people to spread the knowledge of health awareness