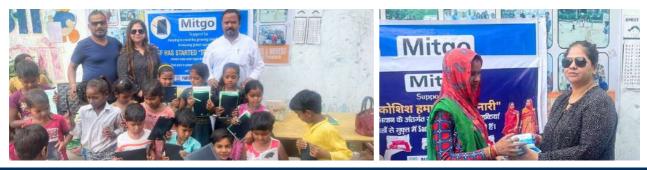

Your contribution is already making a difference. Under PSF initiative **BACK** to **EDUCATION** About 5000 kids gets Digital Notepad for education. Which not only support children also reduce the use of paper and save enviourment.

Under project **PSF-SAKHI**, 18000 poor girls and women get 6 months' supply of free of cost sanitary napkins to promote Sanitation and Hygiene habits among slums population and protect them from various Urinary infections.