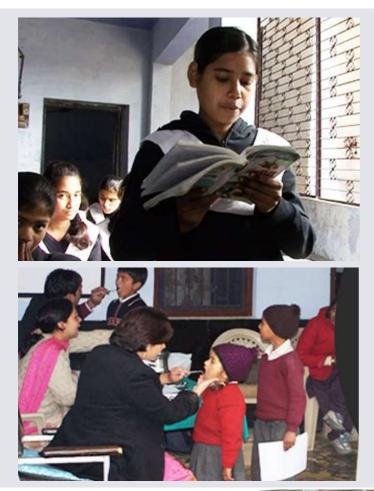

The worst sufferers from these families are children. They enrolled in school but poverty, hunger and sickness effects their study every day. Due to living under unhygienic conditions most of the time they fall sick with skin infections, malaria, fever, stomach infections etc. This left them behind in education than other students. To support migrant family students PSF opened educational centers at different locations of Delhi & NCR and providing free coaching classes with basic computer knowledge. Awareness sessions for hygiene & sanitation, Personal Safety also conduct on regular basis at the center.

About 3500 children from migrated families get support for pre-primary education, coaching classes at Maharashtra, Chennai & Delhi during the period April-2011 to March-2023

PSF unites with **INDRADHANUSH** CHARITABLE DISPENSARY at Nyaykhand-3, Indirapuram, Ghaziabad, U.P, to provide complete primary health care needs to indigent population at all stages of life from infant to senior age with a prime focus on infants, children, pregnant women & senior citizen's health care by facilitating free check-up & medicines under supervision of a MBBS Doctor. Along with Primary health needs this project provide free of cost medicines for Diabetes & B.P to about 1200 senior citizens every month and about 300 patients get assistance for primary health check-ups.

Also this dispensary provide essential medicines which are needed for prenatal & postnatal health of mother & proper growth of child. Children gets free 3 doses of Hepatitis-B Vaccinations as per medical guidelines. Till March-2023 about 10200 poor children get free vaccination of Hepatitis B.