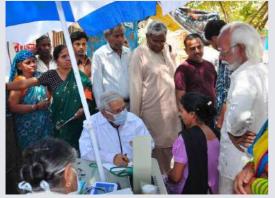

### Health for all

**HEALTH for ALL:-** Parivartan Sandesh Foundation(PSF) provides an absolute caring approach by delivering extensive primary health care services to the most dispossessed and impoverished communities who doesn't have a stable living and their socio-economic conditions doesn't allow them to have a proper access to a regular medical provider. Our Mobile health care dispensary reaches the most poverty-stricken slums of Delhi, aiming to offer a continuous care to the patients.

PSF unites with **INDRADHANUSH** CHARITABLE DISPENSARY at Nyaykhand-3, Indirapuram, Ghaziabad, U.P, to provide complete primary health care needs to indigent population at all stages of life from infant to senior age with a prime focus on infants, children, pregnant women & senior citizen's health care by facilitating free check-up & medicines under supervision of a MBBS Doctor. Along with Primary health needs this project provide free of cost medicines for Diabetes & B.P to about 1200 senior citizens every month and about 300 patients get assistance for primary health check-ups.