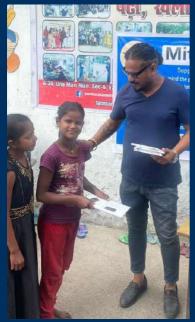

Being a grassroots organization PSF understand this emotional concern of poor students and launch this program with aim to provide all the essential requirements as like:- School Dress , Stationery, Lunch box, Water bottle, School bag, Books & Notebooks etc to poor students learning at various Govt. Affiliated Schools in Delhi & NCR. This projects started in April-2013 & till March-2023 about 1, 80,000 children get benefit of this initiative.

PSF worked as pipeline in between donor & the students. We verify the financial & educational status of students & appeal to donors to adopt the child to support for school fee as per their convenience directly to school or through PSF if the donor required Tax Receipt under 80G. We are thankful to our 800 Donor who attached with us and from April-2016 to March-2023 continuously supporting education of 1300 children through us.