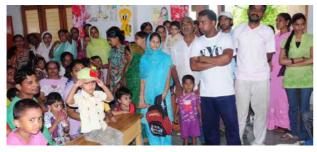

### Child AID:-

PSF is dedicated in to providing opportunity for poor students around the India through educational scholarships. We always gave preference to support deserving children for their education in every manner weather it is for school fee or learning material. We also sponsor different School running at slums for required items to

PSF worked as pipeline in between donor & the students. We verify the financial & educational status of students & appeal to donors to adopt the child to support for school fee as per their convenience directly to school or through PSF if the donor required Tax Receipt under 80G. We are thankful to our 800 Donor who attached with us and from April-2016 to March-2023 continuously supporting education of 1300 children through us.